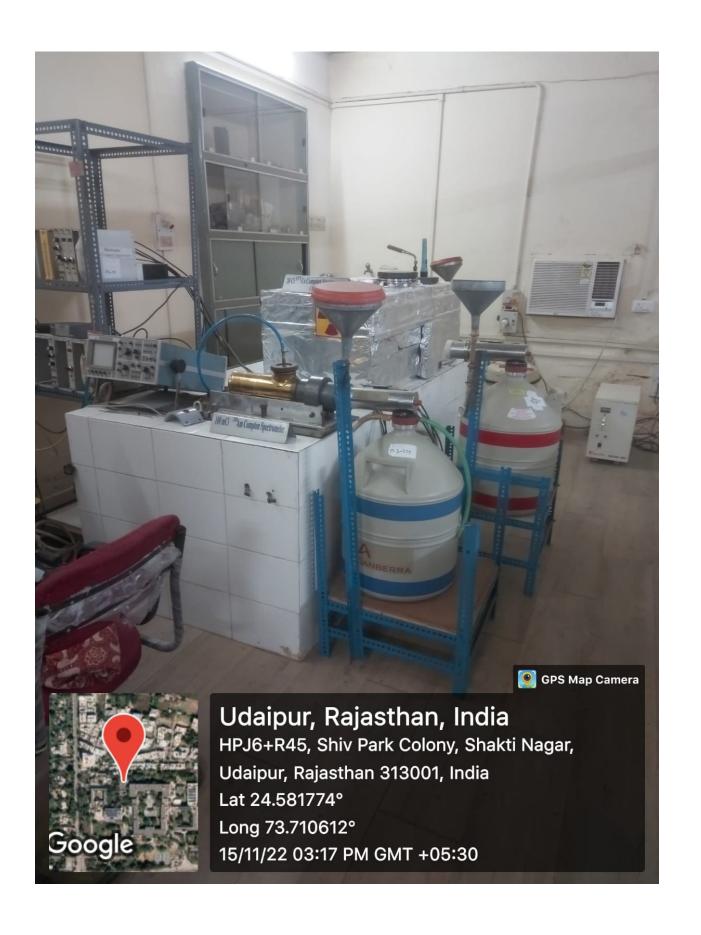

#### **Metric 4.1.1:**

The institution has adequate facilities for teaching - learning. viz., classrooms, laboratories, computing equipment, etc.