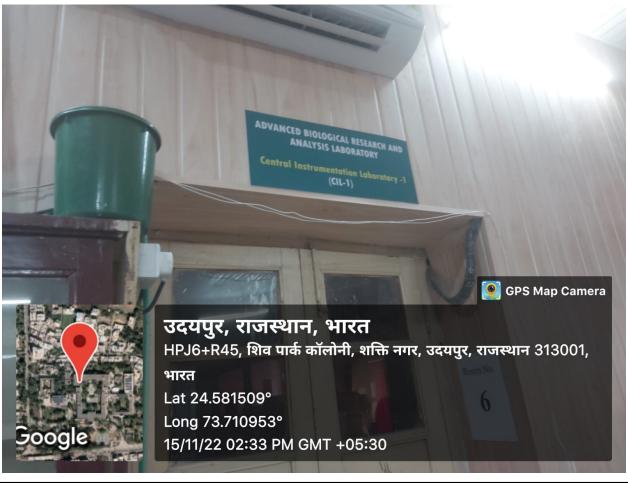

#### **Metric 4.1.1:**

The institution has adequate facilities for teaching - learning. viz., classrooms, laboratories, computing equipment, etc.

### **Department of Biotechnology**