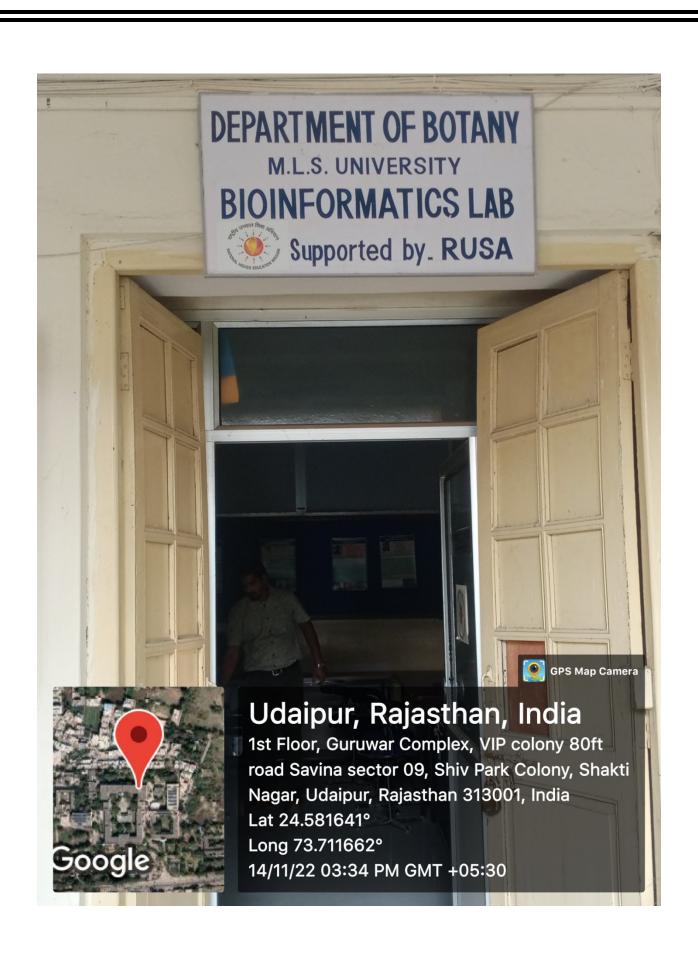

### MOHANLAL SUKHADIA UNIVERSITY, UDAIPUR

(AQAR 2022-23)



### **Criterion IV**

#### **Infrastructure and Learning Resources**

#### **Metric 4.1.1:**

The institution has adequate facilities for teaching - learning. viz., classrooms, laboratories, computing equipment, etc.

#### MOHANLAL SUKHADIA UNIVERSITY, UDAIPUR





# Faculty of Science



### **Department of Biotechnology**





















## **Department of Botany**



































## **Department of Chemistry**





















## **Department of Computer Science**















## Informatics & Computational Sciences





































## Department of Maths & Statistics

















## Department of Pharmaceutical Sciences



















**Department of Physics** 

































**Department of Polymer Science** 





## **Department of Zoology**































## Faculty of Law

































































































## **Faculty of Earth Science**

• Department of Environment Science

















## • Department of Geology



































## • Department of Geography