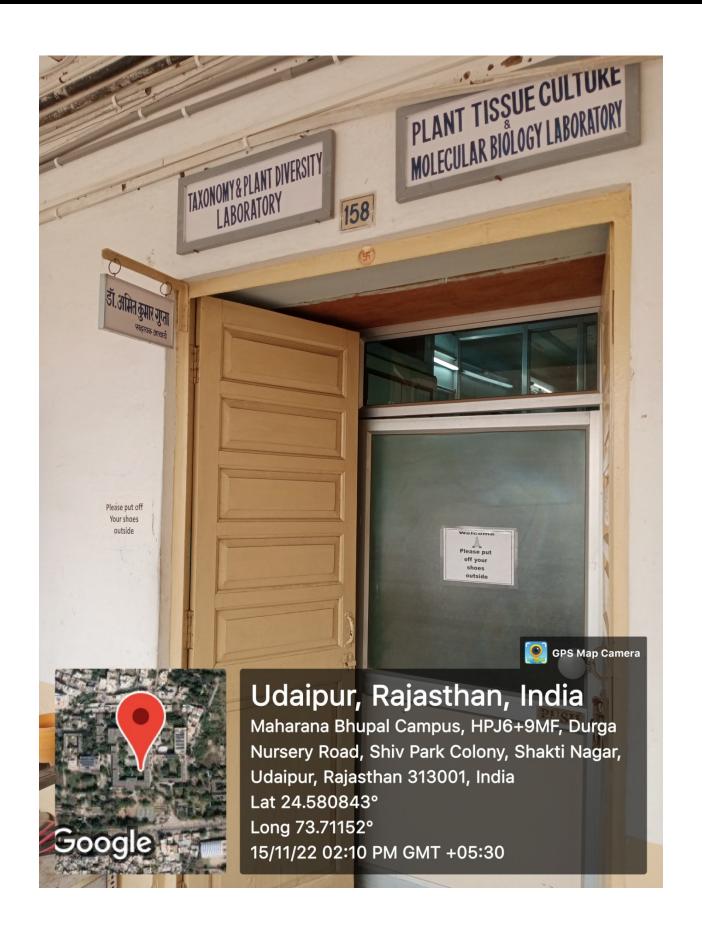

### MOHANLAL SUKHADIA UNIVERSITY, UDAIPUR

(AQAR 2022-23)



### **Criterion IV**

#### **Infrastructure and Learning Resources**

#### **Metric 4.1.1:**

The institution has adequate facilities for teaching - learning. viz., classrooms, laboratories, computing equipment, etc.

#### MOHANLAL SUKHADIA UNIVERSITY, UDAIPUR





# Faculty of Science



### **Department of Biotechnology**





















## **Department of Botany**



































## **Department of Chemistry**





















## **Department of Computer Science**















## Informatics & Computational Sciences





































## Department of Maths & Statistics

















## Department of Pharmaceutical Sciences



















**Department of Physics** 

































**Department of Polymer Science** 





## **Department of Zoology**































## Faculty of Law

































































































## **Faculty of Earth Science**

• Department of Environment Science

















## • Department of Geology



































## • Department of Geography



























##