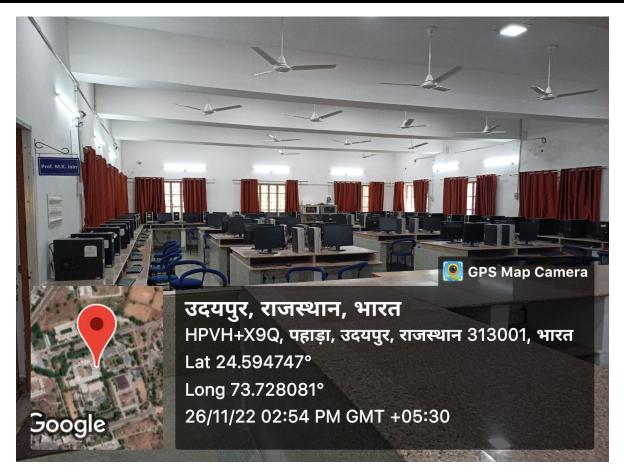

### MOHANLAL SUKHADIA UNIVERSITY, UDAIPUR

(AQAR 2022-23)



### **Criterion IV**

#### **Infrastructure and Learning Resources**

#### **Metric 4.1.1:**

The institution has adequate facilities for teaching - learning. viz., classrooms, laboratories, computing equipment, etc.

#### MOHANLAL SUKHADIA UNIVERSITY, UDAIPUR





# Faculty of Science



### **Department of Biotechnology**





















## **Department of Botany**



































## **Department of Chemistry**





















## **Department of Computer Science**















## Informatics & Computational Sciences





































## Department of Maths & Statistics

















## Department of Pharmaceutical Sciences



















**Department of Physics** 

































**Department of Polymer Science** 





## **Department of Zoology**































## Faculty of Law

































































































## **Faculty of Earth Science**

• Department of Environment Science

















## • Department of Geology



































## • Department of Geography



























## **Faculty of Commerce**





























































































## Fa