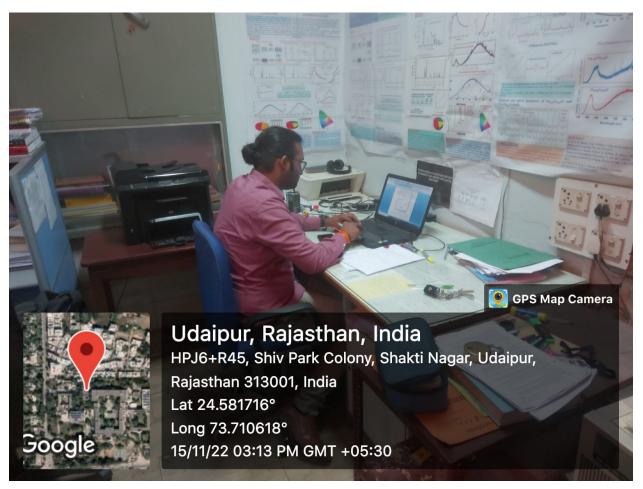

#### **Metric 4.1.1:**

The institution has adequate facilities for teaching - learning. viz., classrooms, laboratories, computing equipment, etc.