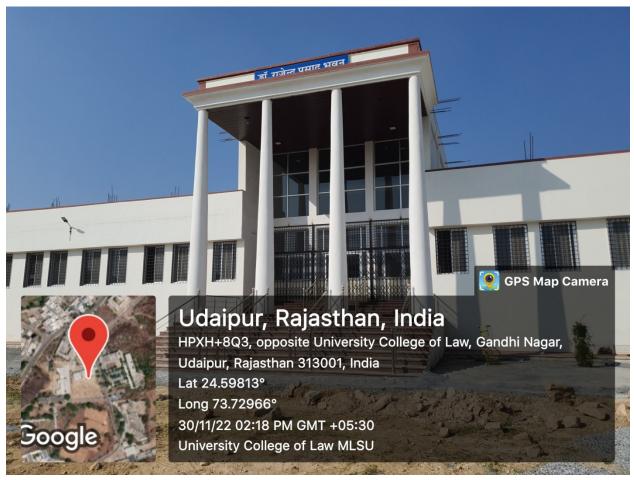

#### **Metric 4.1.1:**

The institution has adequate facilities for teaching - learning. viz., classrooms, laboratories, computing equipment, etc.

## Faculty of Law