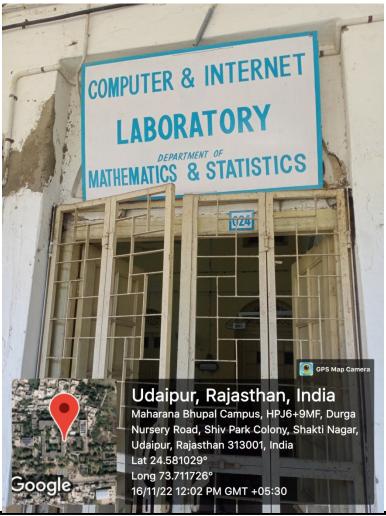

### MOHANLAL SUKHADIA UNIVERSITY, UDAIPUR

(AQAR 2022-23)



### **Criterion IV**

#### **Infrastructure and Learning Resources**

#### **Metric 4.1.1:**

The institution has adequate facilities for teaching - learning. viz., classrooms, laboratories, computing equipment, etc.

#### MOHANLAL SUKHADIA UNIVERSITY, UDAIPUR





# Faculty of Science



### **Department of Biotechnology**





















## **Department of Botany**



































## **Department of Chemistry**





















## **Department of Computer Science**















## Informatics & Computational Sciences





































## Department of Maths & Statistics

















## Department of Pharmaceutical Sciences



















**Department of Physics** 

































**Department of Polymer Science** 





## **Department of Zoology**































## Faculty of Law

































































































## **Faculty of Earth Science**

• Department of Environment Science

















## • Department of Geology



































## • Department of Geography



























## **Faculty of Commerce**





























































































## Faculty of Management Studies























## Tourism & Hotel Management































## Facultyof Engineeri