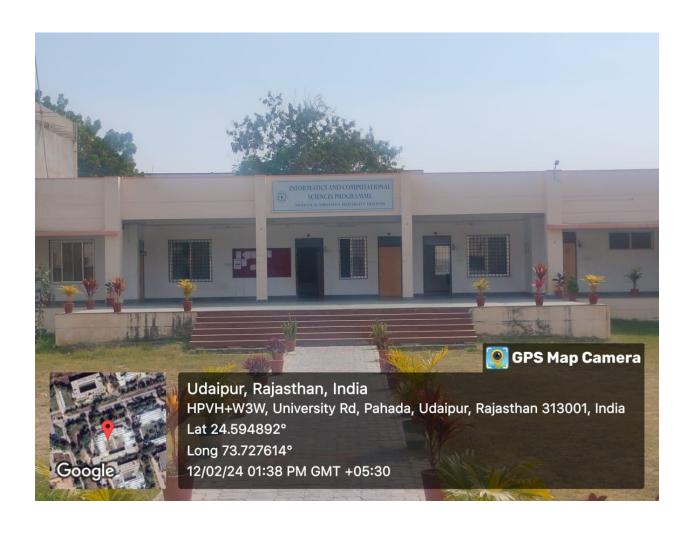

### MOHANLAL SUKHADIA UNIVERSITY, UDAIPUR

(AQAR 2022-23)



### **Criterion IV**

#### **Infrastructure and Learning Resources**

#### **Metric 4.1.1:**

The institution has adequate facilities for teaching - learning. viz., classrooms, laboratories, computing equipment, etc.

#### MOHANLAL SUKHADIA UNIVERSITY, UDAIPUR





# Faculty of Science



### **Department of Biotechnology**





















## **Department of Botany**



































## **Department of Chemistry**





















## **Department of Computer Science**















## Informatics & Computational Sciences





































## Department of Maths & Statistics

















## Department of Pharmaceutical Sciences



















**Department of Physics** 

































**Department of Polymer Science** 





## **Department of Zoology**































## Faculty of Law

































































































## **Faculty of Earth Science**

• Department of Environment Science

















## • Department of Geology



































## • Department of Geography



























## **Faculty of Commerce**





























































































## Faculty of Management Studies